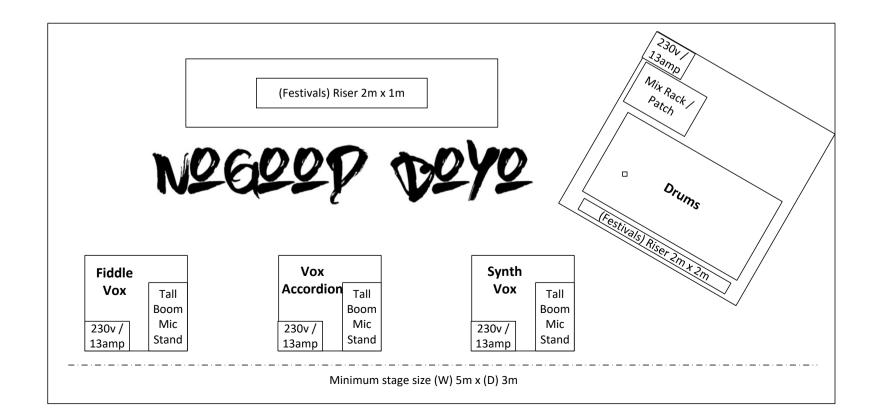

## NGGOOD DOYO

NoGood Boyo Technical Rider 2024

CATS (left that on 1 th Re Of RED TO TORUS HISTR TO FOH

1 x dry + warm dressing room required with refreshments

Parking for 2 x Splitter vans including loading